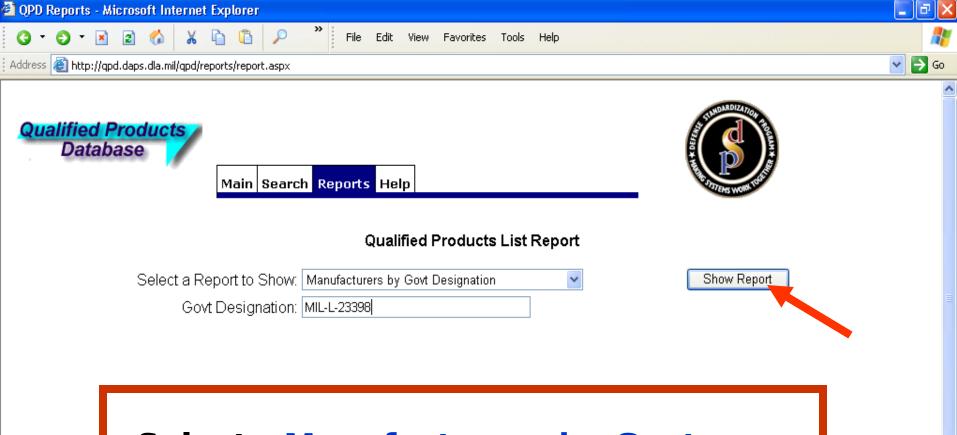

### Select: <u>Manufacturers by Govt</u> <u>Designation</u>

Search for: MIL-L-23398

**e**1

🥝 Internet

Internet

| 🗐 QPD Search - Microsoft Internet Explorer                |                 |                           |          |
|-----------------------------------------------------------|-----------------|---------------------------|----------|
| 3 · 5 · 🗷 2 🟠 👗 🛅 🔎                                       | >> File Edit Vi | iew Favorites Tools Help  |          |
| Address 🗃 http://qpd.daps.dla.mil/qpd/search/default.aspx | :               |                           | 💌 🄁 Go   |
|                                                           |                 |                           | <u>^</u> |
|                                                           | Search for:     | Search by:                |          |
|                                                           | GRADE A         | Govt Designation 🛛 Search |          |
|                                                           |                 |                           |          |